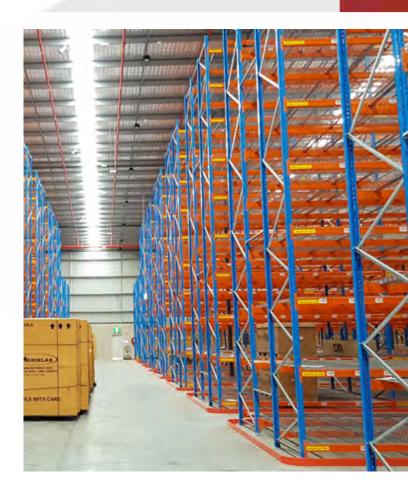

Our pallet racking solution offered an optimal solution both in structural design and cost-effectiveness. The majority of the warehouse is a high-rise narrow aisle with mesh decks to provide better warehouse space utilisation for storage with fewer aisles. Other areas in the facility include selective racking and workbenches.

Featuring over 10km of lineal storage, the new facility prioritised staff safety as a key consideration, and as such, the warehouse design provided safe pedestrian access and routes throughout the site.