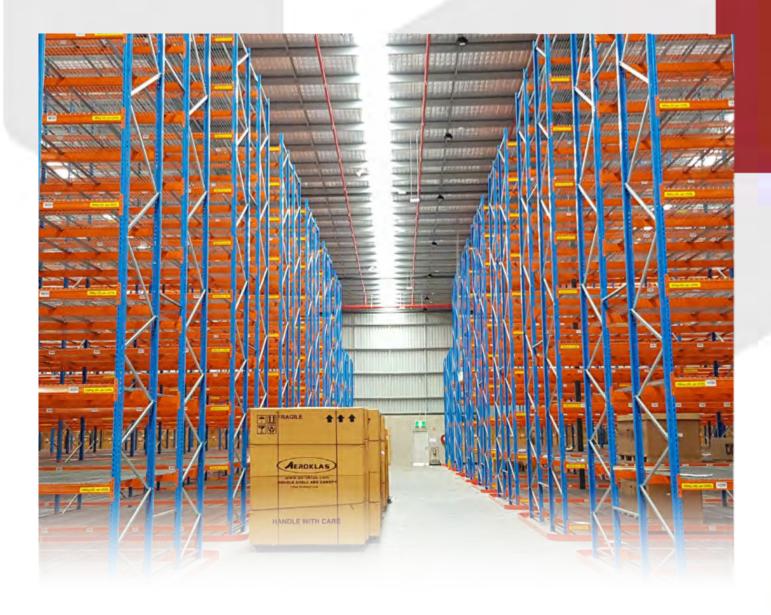

Our pallet racking solution offered an optimal solution both in structural design and cost-effectiveness. The majority of the warehouse is a high-rise narrow aisle with mesh decks to provide better warehouse space utilisation for storage with fewer aisles. Other areas in the facility include selective racking and workbenches.

Featuring over 10km of lineal storage, the new facility prioritised staff safety as a key consideration, and as such, the warehouse design provided safe pedestrian access and routes throughout the site.