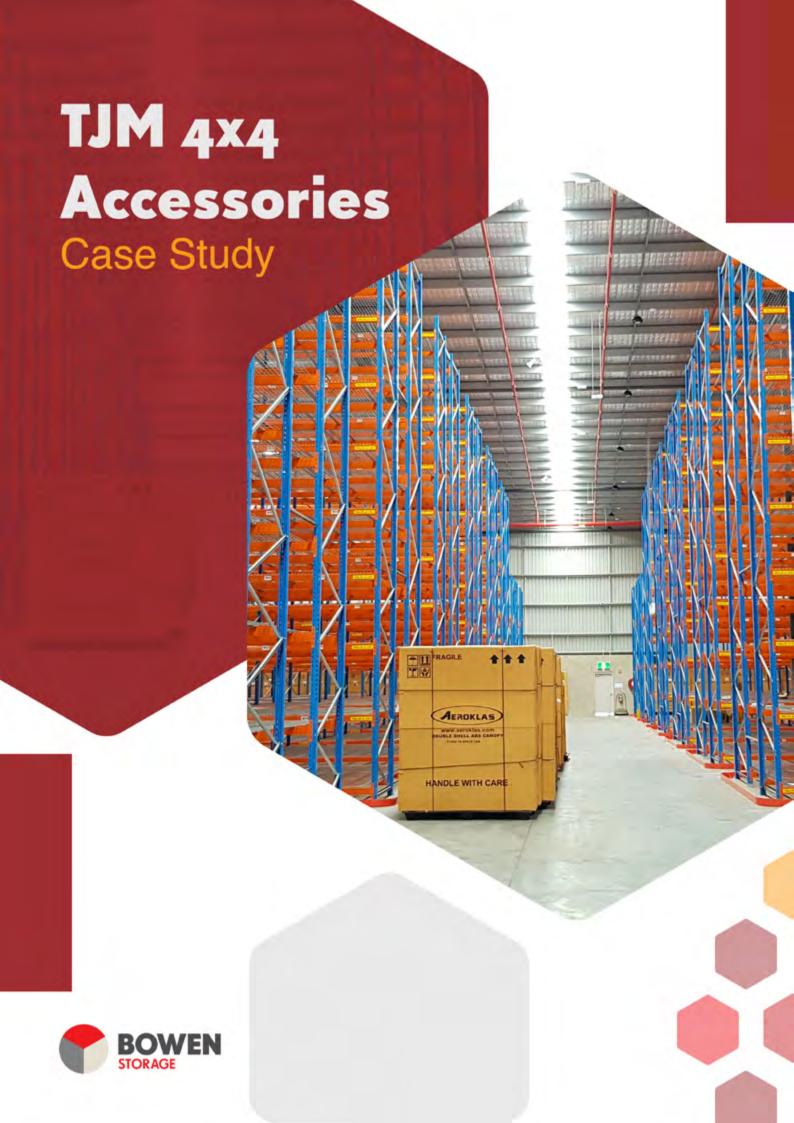

Our pallet racking solution offered an optimal solution both in structural design and cost-effectiveness. The majority of the warehouse is a high-rise narrow aisle with mesh decks to provide better warehouse space utilisation for storage with fewer aisles. Other areas in the facility include selective racking and workbenches.

Featuring over 10km of lineal storage, the new facility prioritised staff safety as a key consideration, and as such, the warehouse design provided safe pedestrian access and routes throughout the site.