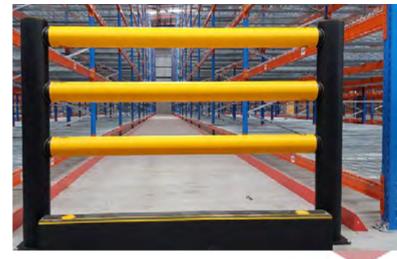

Featuring over 10km of lineal storage, the new facility prioritised staff safety as a key consideration, and as such, the warehouse design provided safe pedestrian access and routes throughout the site.