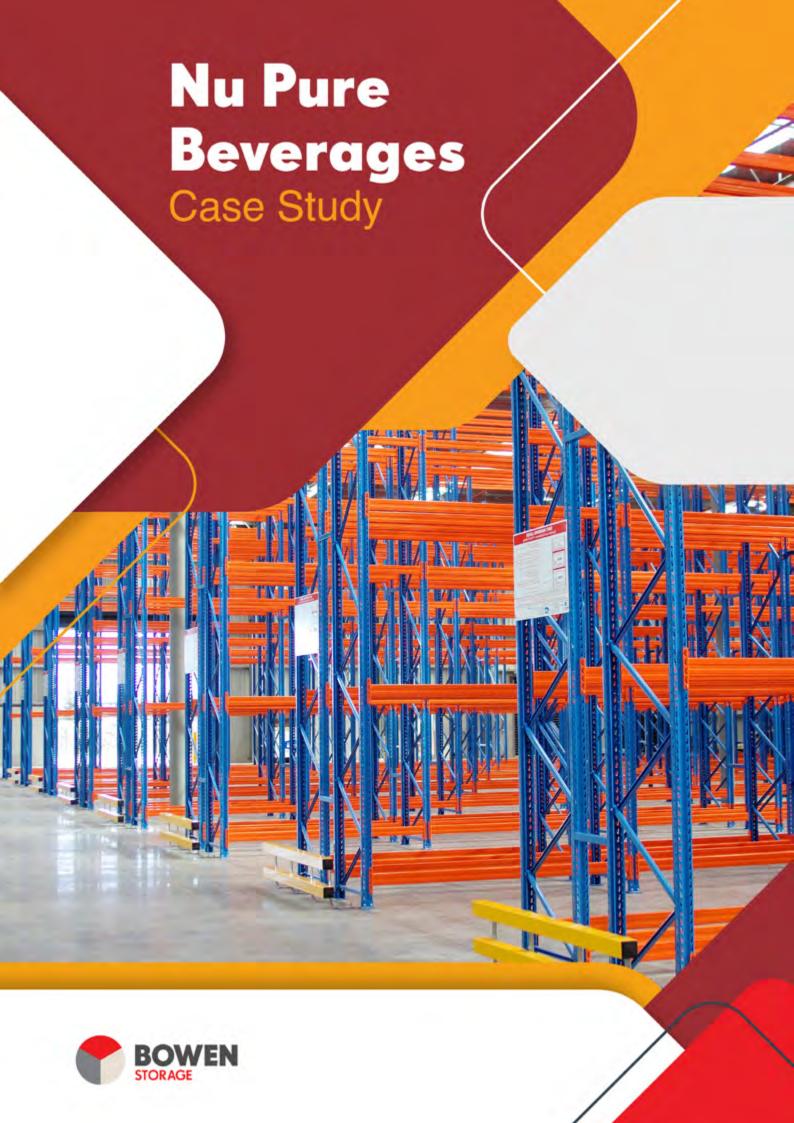

Back-to-back selective racking provided over 1980 pallet spaces to maximise storage capacity and density, whilst allowing access to all pallets easily and efficiently.

Rack protection guards were installed to prevent accidental damage from forklifts.

## Results

Bowen Storage worked closely with Nu-Pure Beverages to deliver a quality, cost-effective robust storage solution, on budget and on time

The Stow pallet storage solution provided improved storage space and capacity, quick and easy access to stored product and improved operational efficiencies leading to better productivity and profitability.