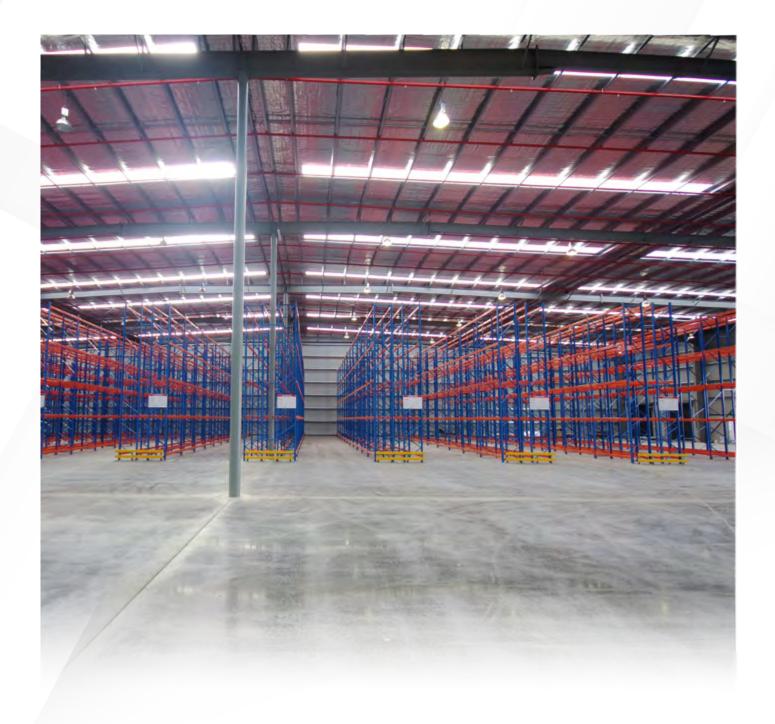

Back-to-back selective racking provided over 1980 pallet spaces to maximise storage capacity and density, whilst allowing access to all pallets easily and efficiently.

Rack protection guards were installed to prevent accidental damage from forklifts.

## Results

Bowen Storage worked closely with Nu-Pure Beverages to deliver a quality, cost-effective robust storage solution, on budget and on time

The Stow pallet storage solution provided improved storage space and capacity, quick and easy access to stored product and improved operational efficiencies leading to better productivity and profitability.