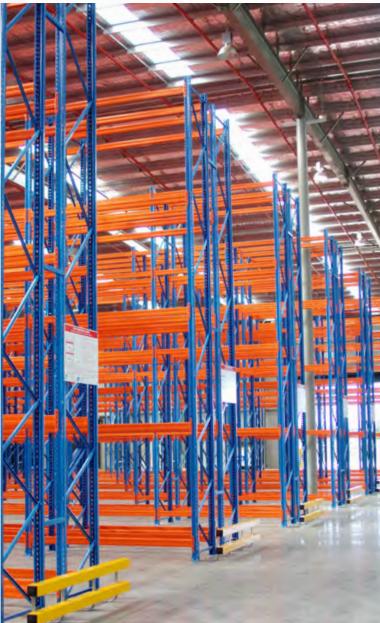

We supplied and installed a Stow pallet storage system that is modular and flexible in design. Stow's structural components are rigorously tested to ensure a safe load capacity for goods of all sizes and weights.

Back-to-back selective racking provided over 1980 pallet spaces to maximise storage capacity and density, whilst allowing access to all pallets easily and efficiently.

Rack protection guards were installed to prevent accidental damage from forklifts.