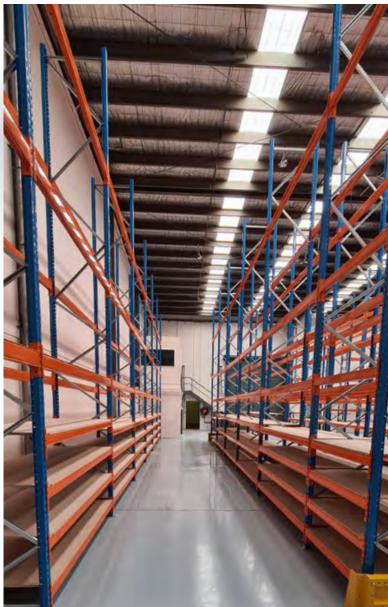

In consultation with Boyle team members, we designed a warehouse layout that provided storage facilities that maximised the space's use and workbenches for packing orders.

Recommendations were made on material handling equipment, and narrow aisle forklifts were acquired for inventory management on and off the racking system. This approach optimised the footprint being utilised within the warehouse.

## **Results**

Through innovative design and advice on material handling equipment, we provided the client with a storage solution that future-proofed the warehouse for growth and an additional 30% storage capacity.