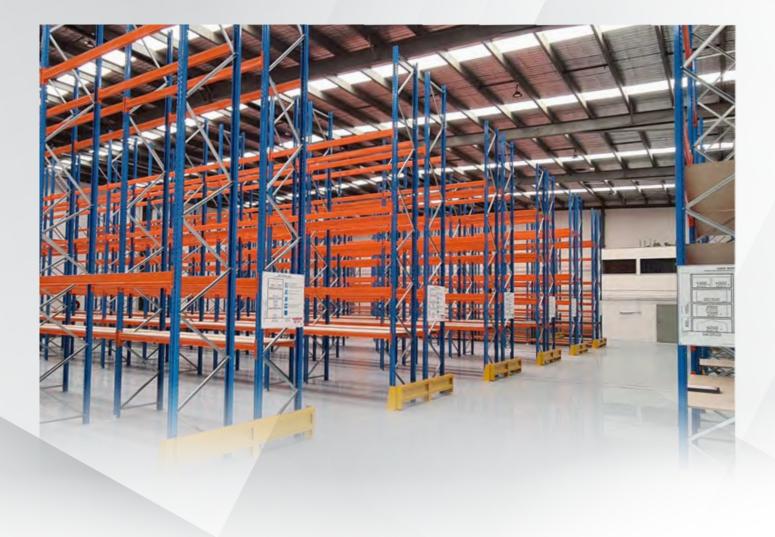

In consultation with Boyle team members, we designed a warehouse layout that provided storage facilities that maximised the space's use and workbenches for packing orders.

Recommendations were made on material handling equipment, and narrow aisle forklifts were acquired for inventory management on and off the racking system. This approach optimised the footprint being utilised within the warehouse.

## **Results**

Through innovative design and advice on material handling equipment, we provided the client with a storage solution that future-proofed the warehouse for growth and an additional 30% storage capacity.