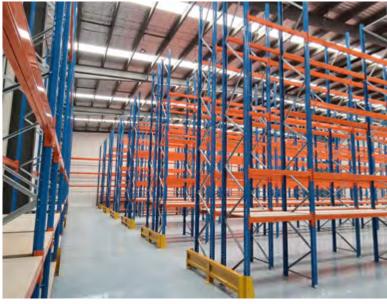

In consultation with Boyle team members, we designed a warehouse layout that provided storage facilities that maximised the space's use and workbenches for packing orders.

Recommendations were made on material handling equipment, and narrow aisle forklifts were acquired for inventory management on and off the racking system. This approach optimised the footprint being utilised within the warehouse.

## **Results**

Through innovative design and advice on material handling equipment, we provided the client with a storage solution that future-proofed the warehouse for growth and an additional 30% storage capacity.