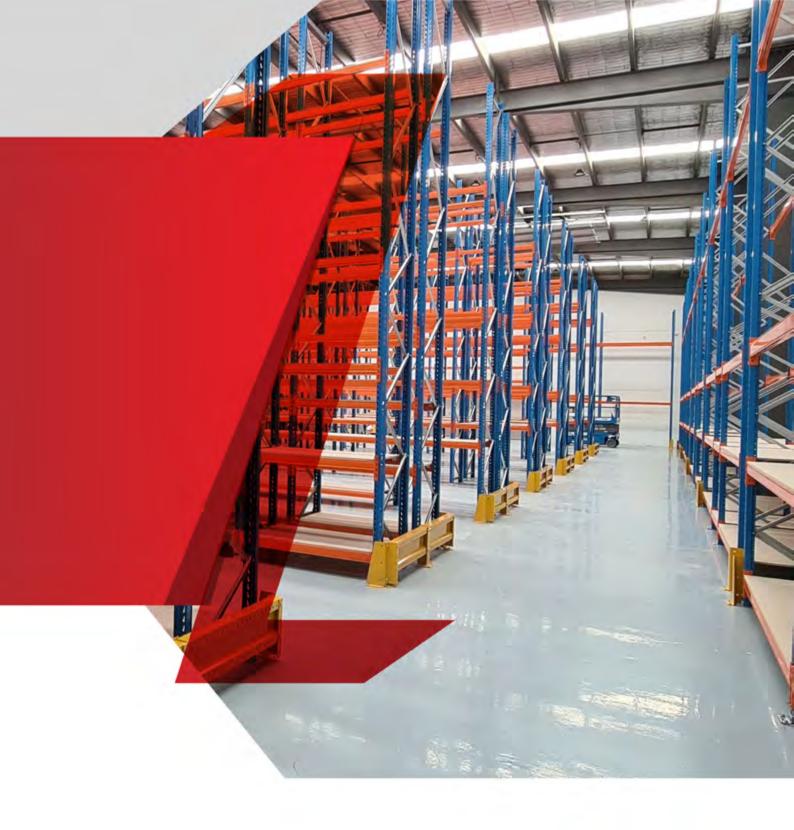

In consultation with Boyle team members, we designed a warehouse layout that provided storage facilities that maximised the space's use and workbenches for packing orders.

Recommendations were made on material handling equipment, and narrow aisle forklifts were acquired for inventory management on and off the racking system. This approach optimised the footprint being utilised within the warehouse.

## **Results**

Through innovative design and advice on material handling equipment, we provided the client with a storage solution that future-proofed the warehouse for growth and an additional 30% storage capacity.